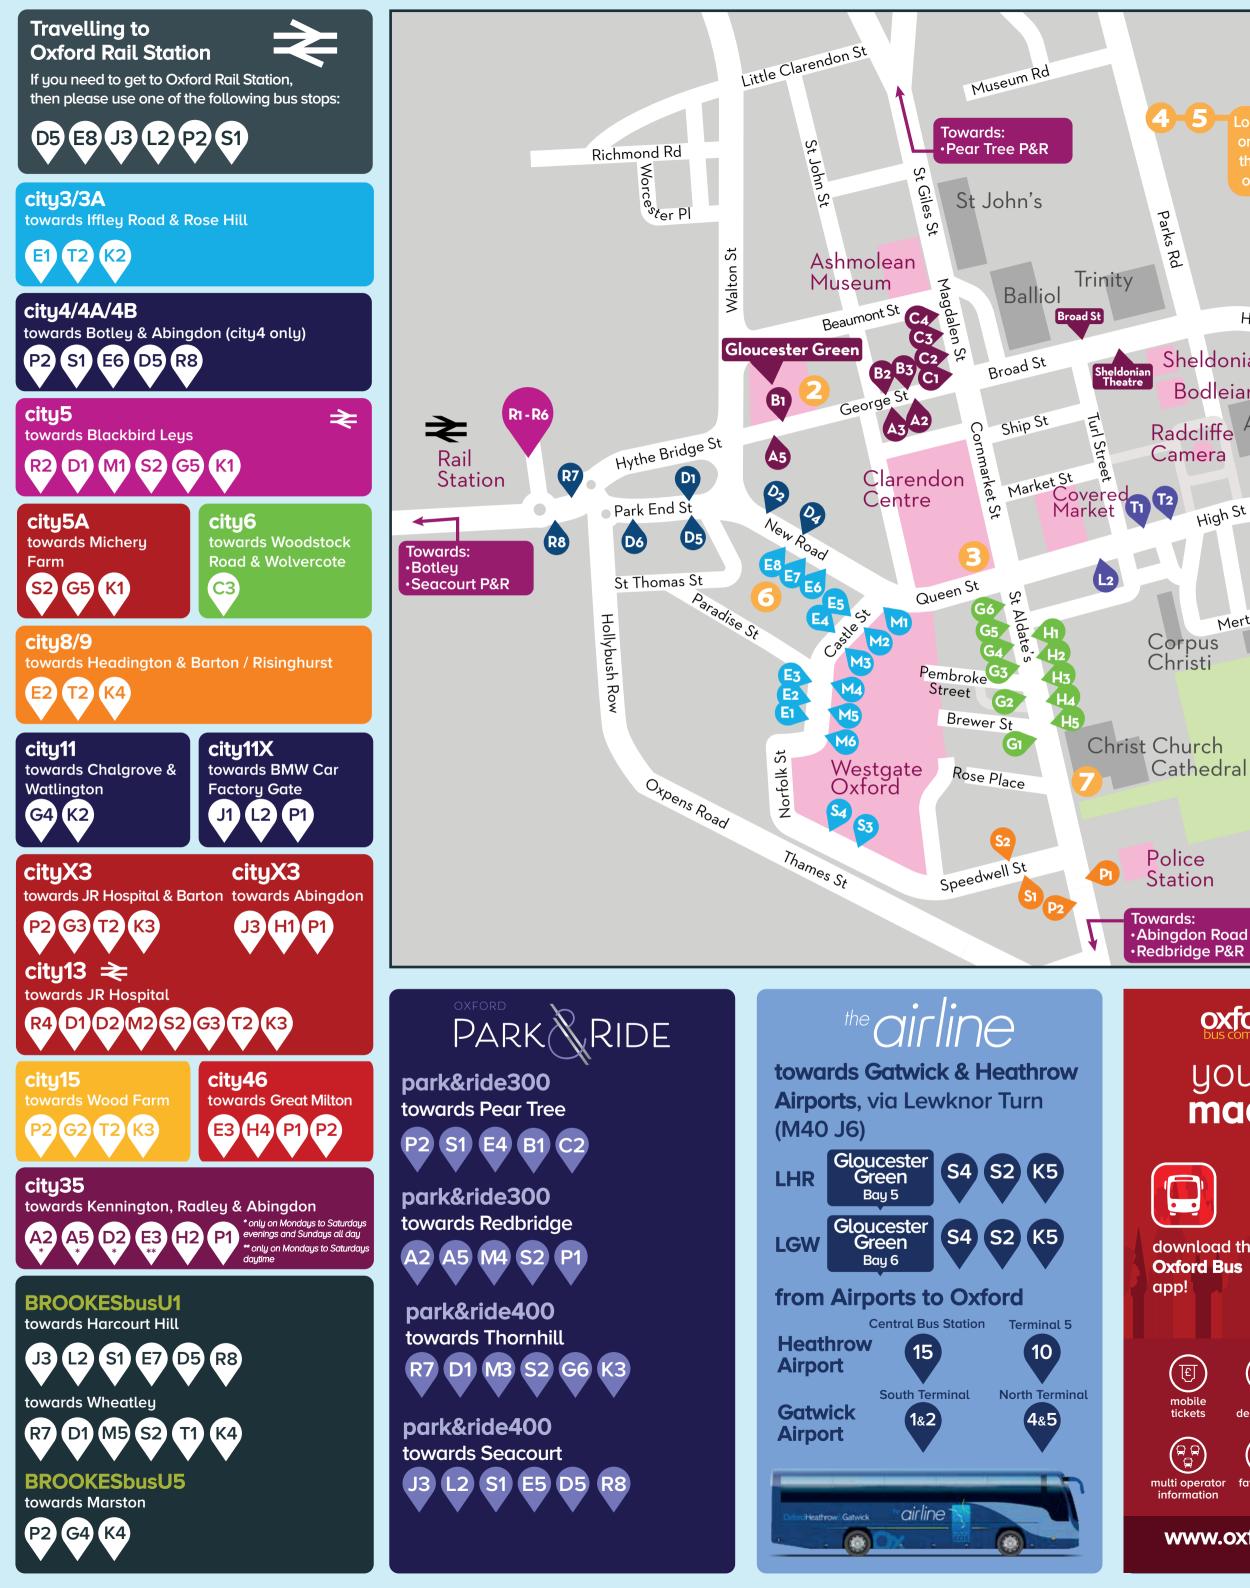

## **Key destinations:**

**Oxford Bus Company Gloucester Green Travel Shop** 

89 Gloucester Green, Oxford, OX1 2BU

2

**Carfax Tower** Queen Street, Oxford, OX1 1ET

**Pitt Rivers Museum** Parks Road, Oxford, OX1 3PP www.prm.ox.ac.uk

Museum of Natural History Parks Road, Oxford, OX1 3PW www.oum.ox.ac.uk

**Oxford Castle & Prison** 44-46 Oxford Castle, Oxford, OX1 1AY www.oxfordcastleandprison.co.uk

5

6

St Aldate's, Oxford, OX1 1DP www.chch.ox.ac.uk

**Christ Church Cathedral** 