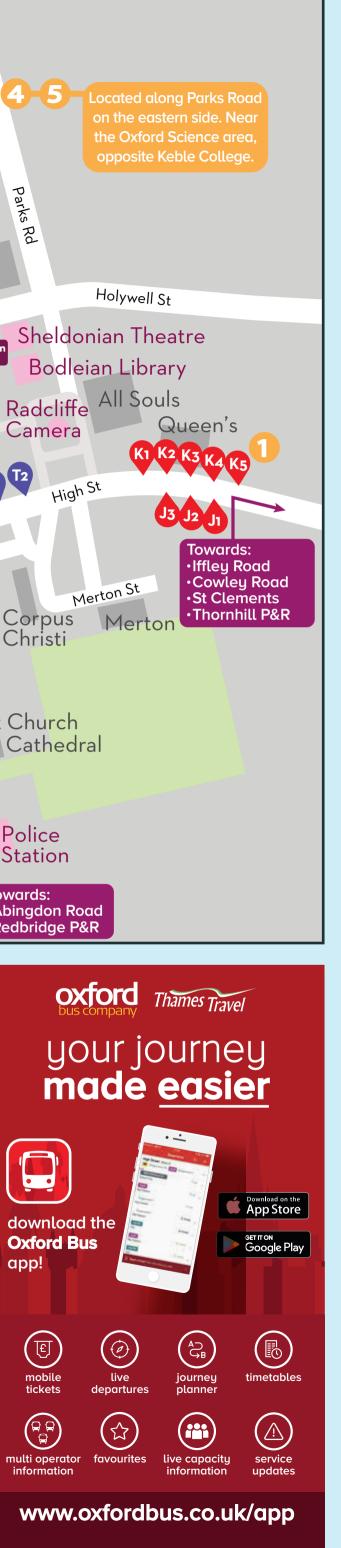

## **Key destinations:**



**Oxford Bus Company Gloucester Green Travel Shop** 

89 Gloucester Green, Oxford, OX1 2BU

2

**Carfax Tower** Queen Street, Oxford, OX1 1ET

**Pitt Rivers Museum** Parks Road, Oxford, OX1 3PP www.prm.ox.ac.uk

Museum of Natural History Parks Road, Oxford, OX1 3PW www.oum.ox.ac.uk

**Oxford Castle & Prison** 44-46 Oxford Castle, Oxford, OX1 1AY www.oxfordcastleandprison.co.uk

5

6

St Aldate's, Oxford, OX1 1DP www.chch.ox.ac.uk

**Christ Church Cathedral** 

## river rapids 339 x40 100

X39 towards Wallingford & Reading X40 towards Wallingford, Woodcote & Reading

**E3 K2 T2** NX40 towards Wallingford

## Thames Travel

63 towards Dean Court, Cumnor and Southmoor P2 S1 E6 D5 R8

ST1 towards Harwell **Broad St** 

ST2 towards JR Hospital R7 D1 B1 B3

ST2 towa